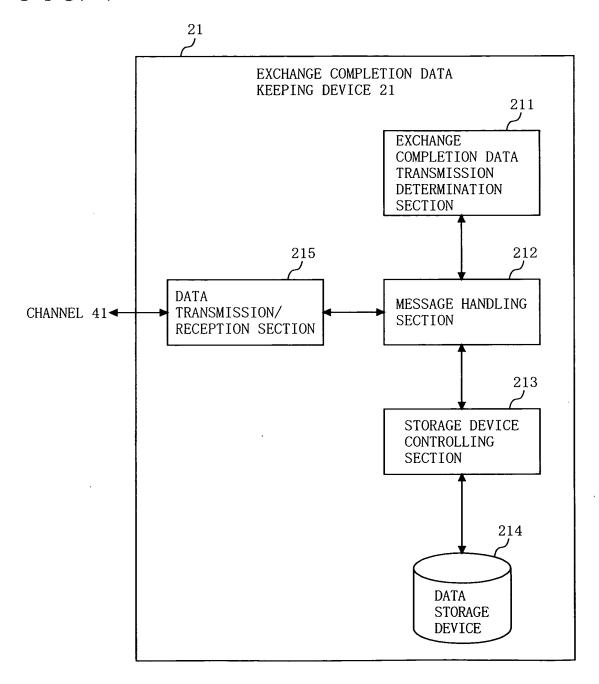

F I G. 2



F I G. 3

| DATA ID      | PUBLIC DATA ID        |      |
|--------------|-----------------------|------|
| DATA_ID-1111 | PUBLIC_DATA_ID-1111 ~ | D401 |
| DATA_ID-2222 | PUBLIC_DATA_ID-2222 - | D402 |
|              | • • •                 |      |

## F I G. 4



F I G. 5



F I G. 6



F I G. 7





6/27

F I G. 9



FIG. 10



FIG. 11



F I G. 12

| REGISTERING<br>UNIT ID | PUBLIC DATA ID        |       |
|------------------------|-----------------------|-------|
| CLIENT_ID-1111         | PUBLIC_DATA_ID-1111 ~ | D1201 |
| CLIENT_ID-2222         | PUBLIC_DATA_ID-2222 - | D1202 |
| •••                    | •••                   |       |

## F I G. 13



F I G. 14

•:



F I G. 15



FIG. 16



F I G. 17



F I G. 18



FIG. 19



FIG. 20



F I G. 21



FIG. 22



FIG. 23



FIG. 24



FIG. 25





F I G. 27



FIG. 28



FIG. 29

| LAST DATA<br>STORAGE<br>LOCATION        | ABC     | DEF     | CHI    |
|-----------------------------------------|---------|---------|--------|
| DATA LA RECEPTION ST RATE LC            | 216/216 | 250/250 | 72/130 |
| SUCCESS<br>PERCENTAGE